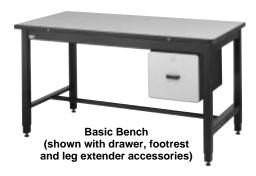

#### Accessories Available:

- Locking drawers
- Power strip
- Light fixture with mounting arms
- Swing-arm bin holder
- Swing-arm monitor/keyboard holder
- Footrest
- Bin rail

### Wire Grid Accessories:

- Monitor/instrument shelf
- Hanging file folder
- Catalog/file holder
- Bin holders
- Utility Rack
- Baskets

- Uprights
- · Laminate cantilever shelf
- Tool storage holder
- Solder spool holder
- · Tool track and trolley
- Leg extenders (set of 4)
- Wire Grid
- · Wire cantilevered shelf