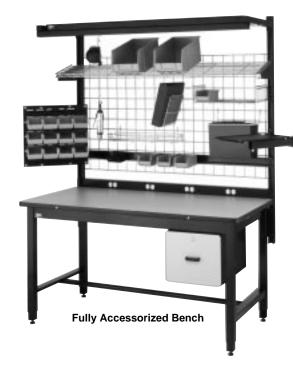

# METRO SMARTBENCH™ PRODUCTIVITY SYSTEM

Metro SmartBench™ features a higher level of accessories, designed to adapt to virtually any work or process scenario. Ergonomic swing-arm accessories, combined with Metro's broad range of unique grid-mounted wire accessories, allows for quick and easy bench customization for maximum productivity.

#### Accessories Available:

- Locking drawers
- Power strip
- Light fixture with mounting arms
- Swing-arm bin holder
- Swing-arm monitor/keyboard holder
- Footrest
- Bin rail

### Wire Grid Accessories:

- Monitor/instrument shelf
- Hanging file folder
- Catalog/file holder
- Bin holders
- Utility Rack
- Baskets

- Uprights
- · Laminate cantilever shelf
- Tool storage holder
- Solder spool holder
- · Tool track and trolley
- Leg extenders (set of 4)
- Wire Grid
- · Wire cantilevered shelf