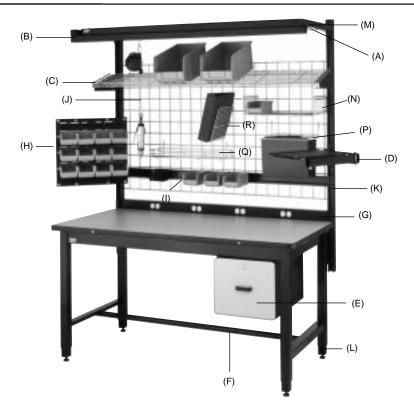

#### **ACCESSORIES:**

(shown on opposite page)

| (A) Light Assembly - 60"         MSA-LA60         60x12x2         1524x305x51         23         1           (A) Light Assembly - 72"         MSA-LA72         72x12x2         1829x305x51         25         1           (B) Tool Track & Trolley - 60"         MSA-TT60         60x3x3         1524x76x76         8         3           (B) Tool Track & Trolley - 72"         MSA-TT72         72x3x3         1829x76x76         10         4           (C) Wire Cantilevered Shelf - 60" (Chrome finish)         MSA-WS60         12x60x2½         305x1524x63½         13         5           (C) Wire Cantilevered Shelf - 72" (Chrome finish)         MSA-WS72         12x72x2½         305x1829x63½         15         6           (D) Swing-Arm Monitor/Keyboard Holder         MSA-SMH         14x14x2         355x355x51         18         8           (E) Starter 12" Drwr, Locking, Gray Lam.          MSA-SDL12         12x19x14         305x483x355         37         1           (E) Add-On 6" Drwr, Locking, Gray Lam.         MSA-ADL6         6x19x14         152x483x355         27         1           (E) Add-On 12" Drwr, Locking, Gray Lam.         MSA-ADL12         12x19x14         305x483x355         27         1           (E) F Footrest - 60"         MSA-FR60         60x3x3         1524x76x76 <th></th> |      |
|-----------------------------------------------------------------------------------------------------------------------------------------------------------------------------------------------------------------------------------------------------------------------------------------------------------------------------------------------------------------------------------------------------------------------------------------------------------------------------------------------------------------------------------------------------------------------------------------------------------------------------------------------------------------------------------------------------------------------------------------------------------------------------------------------------------------------------------------------------------------------------------------------------------------------------------------------------------------------------------------------------------------------------------------------------------------------------------------------------------------------------------------------------------------------------------------------------------------------------------------------------------------------------------------------------------------------------------------------|------|
| (A) Light Assembly - 72"         MSA-LA72         72x12x2         1829x305x51         25         1           (B) Tool Track & Trolley - 60"         MSA-TT60         60x3x3         1524x76x76         8         3           (B) Tool Track & Trolley - 72"         MSA-TT72         72x3x3         1829x76x76         10         4           (C) Wire Cantilevered Shelf - 60" (Chrome finish)         MSA-WS60         12x60x2½         305x1524x63½         13         5           (C) Wire Cantilevered Shelf - 72" (Chrome finish)         MSA-WS72         12x72x2½         305x1829x63½         15         6           (D) Swing-Arm Monitor/Keyboard Holder         MSA-SMH         14x14x2         355x355x51         18         8           (E) Starter 12" Drwr, Locking, Gray Lam.         MSA-SDL12         12x19x14         305x483x355         37         1           (E) Starter 6" Drwr, Locking, Gray Lam.         MSA-SDL6         6x19x14         152x483x355         27         1           (E) Add-On 6" Drwr, Locking, Gray Lam.         MSA-ADL6         6x19x14         152x483x355         27         1           (E) Add-On 12" Drwr, Locking, Gray Lam.         MSA-FR60         60x3x3         1524x76x76         15         6           (F) Footrest - 72"         MSA-FR72         72x3x3         1829x        | kg)  |
| (B) Tool Track & Trolley - 60"         MSA-TT60         60x3x3         1524x76x76         8           (B) Tool Track & Trolley - 72"         MSA-TT72         72x3x3         1829x76x76         10         4           (C) Wire Cantilevered Shelf - 60" (Chrome finish)         MSA-WS60         12x60x2½         305x1524x63½         13         5           (C) Wire Cantilevered Shelf - 72" (Chrome finish)         MSA-WS72         12x72x2½         305x1829x63½         15         6           (D) Swing-Arm Monitor/Keyboard Holder         MSA-SMH         14x14x2         355x355x51         18         8           (E) Starter 12" Drwr, Locking, Gray Lam.         MSA-SDL12         12x19x14         305x483x355         37         1           (E) Starter 6" Drwr, Locking, Gray Lam.         MSA-SDL6         6x19x14         152x483x355         27         1           (E) Add-On 6" Drwr, Locking, Gray Lam.         MSA-ADL6         6x19x14         152x483x355         27         1           (E) Add-On 12" Drwr, Locking, Gray Lam.         MSA-FR60         6x3x3         1524x76x76         15         6           (F) Footrest - 60"         MSA-FR72         72x3x3         1829x76x76         17         7           (G) Power Strip - 72"         MSA-PS60         60x3x3         1524x76x76         9<        | 0.4  |
| (B)         Tool Track & Trolley - 72"         MSA-TT72         72x3x3         1829x76x76         10         4           (C)         Wire Cantilevered Shelf - 60" (Chrome finish)         MSA-WS60         12x60x2¹/₂         305x1524x63¹/₂         13         5           (C)         Wire Cantilevered Shelf - 72" (Chrome finish)         MSA-WS72         12x72x2¹/₂         305x1829x63¹/₂         15         6           (D)         Swing-Arm Monitor/Keyboard Holder         MSA-SMH         14x14x2         355x355x51         18         8           (E)         Starter 12" Drwr, Locking, Gray Lam.         MSA-SDL12         12x19x14         305x483x355         37         1           (E)         Starter 6" Drwr, Locking, Gray Lam.         MSA-SDL6         6x19x14         152x483x355         27         1           (E)         Add-On 6" Drwr, Locking, Gray Lam.         MSA-ADL6         6x19x14         152x483x355         27         1           (E)         Add-On 12" Drwr, Locking, Gray Lam.         MSA-ADL12         12x19x14         305x483x353         37         1           (E)         Add-On 12" Drwr, Locking, Gray Lam.         MSA-FR60         60x3x3         1524x76x76         15         6           (F)         Footrest - 72"         MSA-FR72         72x3x3                             | 1.3  |
| (C)         Wire Cantilevered Shelf - 60" (Chrome finish)         MSA-WS60         12x60x2¹/₂         305x1524x63¹/₂         13         5           (C)         Wire Cantilevered Shelf - 72" (Chrome finish)         MSA-WS72         12x72x2¹/₂         305x1829x63¹/₂         15         6           (D)         Swing-Arm Monitor/Keyboard Holder         MSA-SMH         14x14x2         355x355x51         18         8           (E)         Starter 12" Drwr, Locking, Gray Lam.         MSA-SDL12         12x19x14         305x483x355         37         1           (E)         Starter 6" Drwr, Locking, Gray Lam.         MSA-SDL6         6x19x14         152x483x355         27         1           (E)         Add-On 6" Drwr, Locking, Gray Lam.         MSA-ADL6         6x19x14         152x483x355         27         1           (E)         Add-On 12" Drwr, Locking, Gray Lam.         MSA-ADL12         12x19x14         305x483x353         37         1           (F)         Footrest - 60"         MSA-FR60         60x3x3         1524x76x76         15         6           (F)         Footrest - 72"         MSA-PS60         60x3x3         1524x76x76         9           (G)         Power Strip - 72"         MSA-PS72         72x3x3         1829x76x76         10                                        | 3.6  |
| (C)         Wire Cantilevered Shelf - 72" (Chrome finish)         MSA-WS72         12x72x2¹½         305x1829x63¹½         15         6           (D)         Swing-Arm Monitor/Keyboard Holder         MSA-SMH         14x14x2         355x355x51         18         8           (E)         Starter 12" Drwr, Locking, Gray Lam.         MSA-SDL12         12x19x14         305x483x355         37         1           (E)         Starter 6" Drwr, Locking, Gray Lam.         MSA-SDL6         6x19x14         152x483x355         27         1           (E)         Add-On 6" Drwr, Locking, Gray Lam.         MSA-ADL6         6x19x14         152x483x355         27         1           (E)         Add-On 12" Drwr, Locking, Gray Lam.         MSA-ADL12         12x19x14         305x483x353         37         1           (F)         Footrest - 60"         MSA-FR60         60x3x3         1524x76x76         15         6           (F)         Footrest - 72"         MSA-PS60         60x3x3         1524x76x76         9           (G)         Power Strip - 72"         MSA-PS72         72x3x3         1829x76x76         10         4                                                                                                                                                                                    | 1.5  |
| (D)         Swing-Arm Monitor/Keyboard Holder         MSA-SMH         14x14x2         355x355x51         18         8           (E)         Starter 12" Drwr, Locking, Gray Lam.         MSA-SDL12         12x19x14         305x483x355         37         1           (E)         Starter 6" Drwr, Locking, Gray Lam.         MSA-SDL6         6x19x14         152x483x355         27         1           (E)         Add-On 6" Drwr, Locking, Gray Lam.         MSA-ADL6         6x19x14         152x483x355         27         1           (E)         Add-On 12" Drwr, Locking, Gray Lam.         MSA-ADL12         12x19x14         305x483x353         37         1           (F)         Footrest - 60"         MSA-FR60         60x3x3         1524x76x76         15         6           (F)         Footrest - 72"         MSA-FR72         72x3x3         1829x76x76         17         7           (G)         Power Strip - 60"         MSA-PS72         72x3x3         1829x76x76         10         4                                                                                                                                                                                                                                                                                                                           | 5.9  |
| (E)       Starter 12" Drwr, Locking, Gray Lam.       MSA-SDL12       12x19x14       305x483x355       37       1         (E)       Starter 6" Drwr, Locking, Gray Lam.       MSA-SDL6       6x19x14       152x483x355       27       1         (E)       Add-On 6" Drwr, Locking, Gray Lam.       MSA-ADL6       6x19x14       152x483x355       27       1         (E)       Add-On 12" Drwr, Locking, Gray Lam.       MSA-ADL12       12x19x14       305x483x353       37       1         (F)       Footrest - 60"       MSA-FR60       60x3x3       1524x76x76       15       6         (F)       Footrest - 72"       MSA-FR72       72x3x3       1829x76x76       17       7         (G)       Power Strip - 60"       MSA-PS60       60x3x3       1524x76x76       9         (G)       Power Strip - 72"       MSA-PS72       72x3x3       1829x76x76       10       4                                                                                                                                                                                                                                                                                                                                                                                                                                                                  | 8.6  |
| (E)         Starter 6" Drwr, Locking, Gray Lam.         MSA-SDL6         6x19x14         152x483x355         27         1           (E)         Add-On 6" Drwr, Locking, Gray Lam.         MSA-ADL6         6x19x14         152x483x355         27         1           (E)         Add-On 12" Drwr, Locking, Gray Lam.         MSA-ADL12         12x19x14         305x483x353         37         1           (F)         Footrest - 60"         MSA-FR60         60x3x3         1524x76x76         15         6           (F)         Footrest - 72"         MSA-FR72         72x3x3         1829x76x76         17         7           (G)         Power Strip - 60"         MSA-PS60         60x3x3         1524x76x76         9           (G)         Power Strip - 72"         MSA-PS72         72x3x3         1829x76x76         10         4                                                                                                                                                                                                                                                                                                                                                                                                                                                                                             | 3.2  |
| (E)         Add-On 6" Drwr, Locking, Gray Lam.         MSA-ADL6         6x19x14         152x483x355         27         1           (E)         Add-On 12" Drwr, Locking, Gray Lam.         MSA-ADL12         12x19x14         305x483x353         37         1           (F)         Footrest - 60"         MSA-FR60         60x3x3         1524x76x76         15         6           (F)         Footrest - 72"         MSA-FR72         72x3x3         1829x76x76         17         7           (G)         Power Strip - 60"         MSA-PS60         60x3x3         1524x76x76         9           (G)         Power Strip - 72"         MSA-PS72         72x3x3         1829x76x76         10         4                                                                                                                                                                                                                                                                                                                                                                                                                                                                                                                                                                                                                                 | 6.8  |
| (E)         Add-On 12" Drwr, Locking, Gray Lam.         MSA-ADL12         12x19x14         305x483x353         37         1           (F)         Footrest - 60"         MSA-FR60         60x3x3         1524x76x76         15         6           (F)         Footrest - 72"         MSA-FR72         72x3x3         1829x76x76         17         7           (G)         Power Strip - 60"         MSA-PS60         60x3x3         1524x76x76         9           (G)         Power Strip - 72"         MSA-PS72         72x3x3         1829x76x76         10         4                                                                                                                                                                                                                                                                                                                                                                                                                                                                                                                                                                                                                                                                                                                                                                    | 2.2  |
| (F)         Footrest - 60"         MSA-FR60         60x3x3         1524x76x76         15         6           (F)         Footrest - 72"         MSA-FR72         72x3x3         1829x76x76         17         7           (G)         Power Strip - 60"         MSA-PS60         60x3x3         1524x76x76         9           (G)         Power Strip - 72"         MSA-PS72         72x3x3         1829x76x76         10         4                                                                                                                                                                                                                                                                                                                                                                                                                                                                                                                                                                                                                                                                                                                                                                                                                                                                                                          | 2.2  |
| (F)         Footrest - 72"         MSA-FR72         72x3x3         1829x76x76         17         7           (G)         Power Strip - 60"         MSA-PS60         60x3x3         1524x76x76         9           (G)         Power Strip - 72"         MSA-PS72         72x3x3         1829x76x76         10         4                                                                                                                                                                                                                                                                                                                                                                                                                                                                                                                                                                                                                                                                                                                                                                                                                                                                                                                                                                                                                       | 6.8  |
| (G) Power Strip - 60"         MSA-PS60         60x3x3         1524x76x76         9           (G) Power Strip - 72"         MSA-PS72         72x3x3         1829x76x76         10         4                                                                                                                                                                                                                                                                                                                                                                                                                                                                                                                                                                                                                                                                                                                                                                                                                                                                                                                                                                                                                                                                                                                                                    | 8.6  |
| (G) Power Strip - 72" MSA-PS72 72x3x3 1829x76x76 10                                                                                                                                                                                                                                                                                                                                                                                                                                                                                                                                                                                                                                                                                                                                                                                                                                                                                                                                                                                                                                                                                                                                                                                                                                                                                           | 7.7  |
|                                                                                                                                                                                                                                                                                                                                                                                                                                                                                                                                                                                                                                                                                                                                                                                                                                                                                                                                                                                                                                                                                                                                                                                                                                                                                                                                               | 4    |
| <b>(H)</b> Swing-Arm/Bin Holder MSA-SBH 19x2x14 483x51x353 24 1                                                                                                                                                                                                                                                                                                                                                                                                                                                                                                                                                                                                                                                                                                                                                                                                                                                                                                                                                                                                                                                                                                                                                                                                                                                                               | 1.5  |
|                                                                                                                                                                                                                                                                                                                                                                                                                                                                                                                                                                                                                                                                                                                                                                                                                                                                                                                                                                                                                                                                                                                                                                                                                                                                                                                                               | 8.0  |
| (I) Bin Rail - 60" MSA-BR60 60x3x3 1524x76x76 4                                                                                                                                                                                                                                                                                                                                                                                                                                                                                                                                                                                                                                                                                                                                                                                                                                                                                                                                                                                                                                                                                                                                                                                                                                                                                               | 1.8  |
| (I) Bin Rail - 72" MSA-BR72 72x3x3 1829x76x76 5 2                                                                                                                                                                                                                                                                                                                                                                                                                                                                                                                                                                                                                                                                                                                                                                                                                                                                                                                                                                                                                                                                                                                                                                                                                                                                                             | 2.3  |
| (J) Wire Grid Panel (Chrome finish) MSA-WG60 60Lx33H 1524x838 21 S                                                                                                                                                                                                                                                                                                                                                                                                                                                                                                                                                                                                                                                                                                                                                                                                                                                                                                                                                                                                                                                                                                                                                                                                                                                                            | 9.5  |
| (J) Wire Grid Panel (Chrome finish) MSA-WG72 72Lx33H 1829x838 25 1                                                                                                                                                                                                                                                                                                                                                                                                                                                                                                                                                                                                                                                                                                                                                                                                                                                                                                                                                                                                                                                                                                                                                                                                                                                                            | 1.3  |
| (K) Uprights MSA-UR60 60x3x4 1524x76x102 13 5                                                                                                                                                                                                                                                                                                                                                                                                                                                                                                                                                                                                                                                                                                                                                                                                                                                                                                                                                                                                                                                                                                                                                                                                                                                                                                 | 5.9  |
| (L) Leg Extenders (set of 4) MSA-LE 3x3x6 76x76x152 6 2                                                                                                                                                                                                                                                                                                                                                                                                                                                                                                                                                                                                                                                                                                                                                                                                                                                                                                                                                                                                                                                                                                                                                                                                                                                                                       | 2.7_ |
| <b>(M)</b> Overhead Mounting Arms MSA-MARMS 22x3x3 559x76x76 6 2                                                                                                                                                                                                                                                                                                                                                                                                                                                                                                                                                                                                                                                                                                                                                                                                                                                                                                                                                                                                                                                                                                                                                                                                                                                                              | 2.7_ |
| Laminate Cantilevered Shelf - 60" (not shown) MSA-LAM60 60x12x2 1524x305x51 27 1                                                                                                                                                                                                                                                                                                                                                                                                                                                                                                                                                                                                                                                                                                                                                                                                                                                                                                                                                                                                                                                                                                                                                                                                                                                              | 2.2  |
| Laminate Cantilevered Shelf - 72" (not shown) MSA-LAM72 72x12x2 1829x305x51 34 1                                                                                                                                                                                                                                                                                                                                                                                                                                                                                                                                                                                                                                                                                                                                                                                                                                                                                                                                                                                                                                                                                                                                                                                                                                                              | 5.5  |
|                                                                                                                                                                                                                                                                                                                                                                                                                                                                                                                                                                                                                                                                                                                                                                                                                                                                                                                                                                                                                                                                                                                                                                                                                                                                                                                                               | .9   |
| Solder Spool Holder (not shown) MSA-SSH 6x6x6 152x152x152 2                                                                                                                                                                                                                                                                                                                                                                                                                                                                                                                                                                                                                                                                                                                                                                                                                                                                                                                                                                                                                                                                                                                                                                                                                                                                                   | .9   |

### **GRID PANEL MOUNTED ACCESSORIES:**

|     |                                        |          | Dimens                                                                  | Pkd. Wt.      |        |      |
|-----|----------------------------------------|----------|-------------------------------------------------------------------------|---------------|--------|------|
|     | Item                                   | Cat. No. | (in.)                                                                   | (mm)          | (lbs.) | (kg) |
| (N) | Grid Shelf (shown above)               | PBA-GSD  | 9"Wx18 <sup>1</sup> / <sub>2</sub> "L                                   | 288x470mm     | 4      | 1.8  |
| (0) | Monitor/Instrument Shelf (shown below) | PBA-MS   | 16³/ <sub>4</sub> "x16³/ <sub>4</sub> "                                 | 425x425mm     | 6      | 2.7  |
| (P) | Hanging File Holder (shown above)      | PBA-PFH  | 12 <sup>1</sup> / <sub>2</sub> "Wx6 <sup>1</sup> / <sub>4</sub> "D      | 317x159mm     | 3      | 1.3  |
| (Q) | Utility Rack (shown above)             | SR24BR   | 4"Hx51/4"Wx221/2"L                                                      | 102x133x571mm | 31/2   | 1.6  |
| (R) | Catalog/File Holder                    | PBA-CHD  | 2"Wx9"H                                                                 | 50x228mm      | 3      | 1.3  |
| (S) | Bin Holder (11") (279mm) (shown below) | PBA-1BH  | 11³/₄"Wx3"H                                                             | 298x76mm      | 2      | .91  |
| (S) | Bin Holder (22") (559mm) (shown below) | PBA-2BH  | 22¹/₄"Wx3"H                                                             | 565x76mm      | 3      | 1.3  |
| (T) | Wire Basket (shown below)              | H209C    | 7"Hx5"Wx13 <sup>3</sup> / <sub>8</sub> "L                               | 180x127x345mm | 81/2   | 4.0  |
| (T) | Wire Basket (shown below)              | H210C    | 5"Hx7 <sup>1</sup> / <sub>2</sub> "Wx17 <sup>3</sup> / <sub>8</sub> "L  | 127x190x440mm | 7      | 3.0  |
| (T) | Wire Basket (shown below)              | H212C    | 10"Hx7 <sup>1</sup> / <sub>2</sub> "Wx17 <sup>3</sup> / <sub>8</sub> "L | 225x190x440mm | 11     | 5.0  |