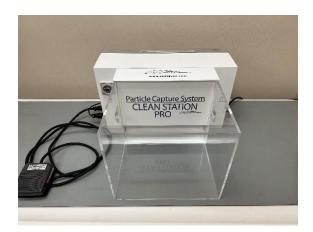

## **Particle Capture System**

## PCS MUON TRAP® CleanStation PRO

C.C. Steven & Associates, Inc.

805-658-0207

Static@ccsteven.com

www.ccsteven.com

www.PARTICLECAPTURESYSTEM.com

## Model #: PCS-MT-CleanStationPRO®

- Low-profile, completely portable and self-contained
- Compact Size where bench space is valuable
- Clear viewing through transparent hood for optimal visual inspection
- Fully Enclosed capture work space, no open bottom for contamination to sneak out
- Integrated timer for cleaning protocol, includes foot pedal with cable and cable for integrating Simco-ION Ionizing Air Force Blow-off Gun (Ionizing gun sold separately)
- User-friendly clips for quick change HEPA filter replacement
- 3 times more face velocity than any competitive unit for effective particulate capture
- CE Approved / US Patent #10.610.817